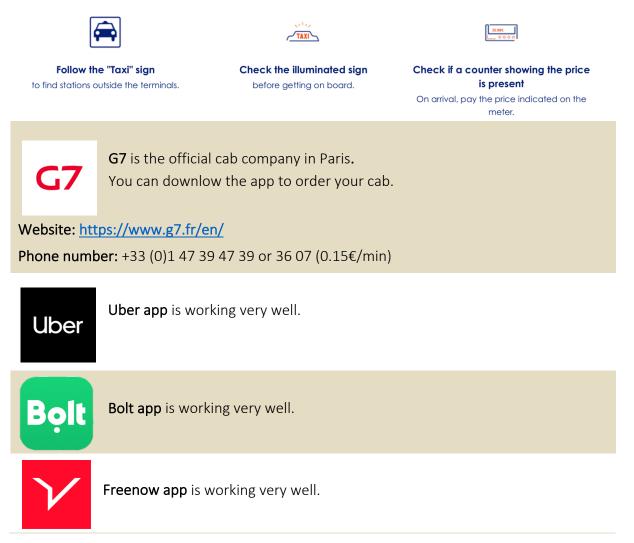

#### By subway: 41 minutes

"To guarantee you a safe trip at a fair price, we recommend that you always take an official taxi outside airports terminals. Only taxis located in stations located at the gates of the arrivals levels are authorized to pick up customers. These official taxis are recognizable by the light sign on the roof of the vehicle. If you are approached at the exit of the baggage claim by people claiming to be taxis, we invite you to decline any transport proposal."