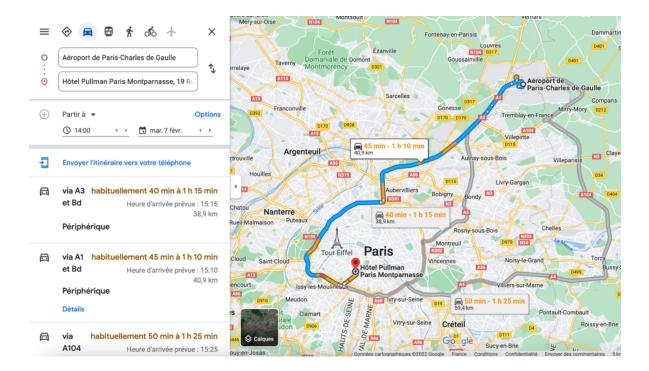

# **AIRPORT TRNASPORTATION**

By car: around 1h - 53 €

# By Subway/bus: 55 minutes – 10,30 €