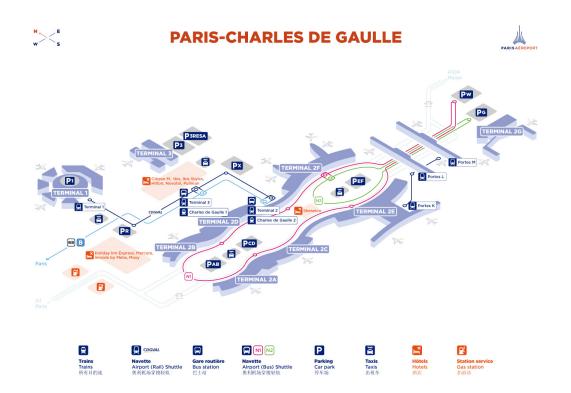

# AIRPORT : PARIS-CHARLES DE GAULLE

Website: https://www.parisaeroport.fr/en/passengers/access/paris-charles-de-gaulle

# **AIRPORT TRNASPORTATION**

By car: around 1h - 53 €

# By Subway/bus: 55 minutes – 10,30 €