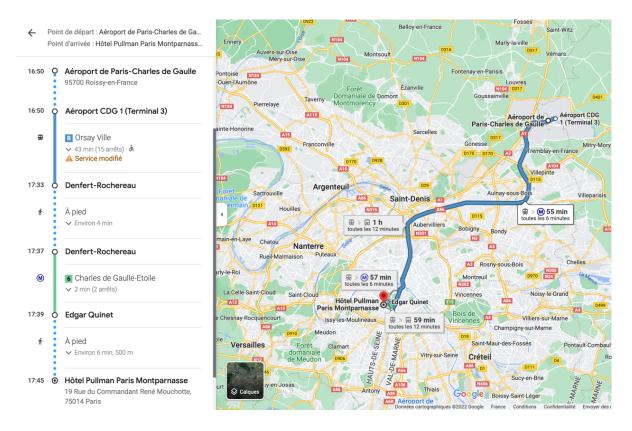

talian cuisine, inspired by local products, the traditional recipes that are perpetuated, shaped, and reinvented from generation to generation to bring a hint of Mediterranean influence.
- **Skybar Paris:** Overlooking Paris's landmarks, the rooftop offers more than a spectacular 377-foot view. Go for a drink, stay for the atmosphere in a bar steeped in local life.
- **GRAB & GO:** For a trip, an express lunch, a small snack, or any other occasion, discover the takeaway catering offers at Grab & Go for a breakfast, lunch, or snack to take away incl. Coutume Café products.

# AIRPORT : PARIS-CHARLES DE GAULLE

Website: https://www.parisaeroport.fr/en/passengers/access/paris-charles-de-gaulle



# **AIRPORT TRNASPORTATION**

By car: around 1h - 53 €



# By Subway/bus: 55 minutes – 10,30 €



## AIRPORT : ORLY

Website :https://www.parisaeroport.fr/en/passengers/access/paris-orly



#### AIRPORT TRNASPORTATION

#### By car: around 40 minutes – 32 €



#### By subway: 41 minutes



"To guarantee you a safe trip at a fair price, we recommend that you always take an official taxi outside airports terminals. Only taxis located in stations located at the gates of the arrivals levels are authorized to pick up customers. These official taxis are recognizable by the light sign on the roof of the vehicle. If you are approached at the exit of the baggage claim by people claiming to be taxis, we invite you to decline any transport proposal."