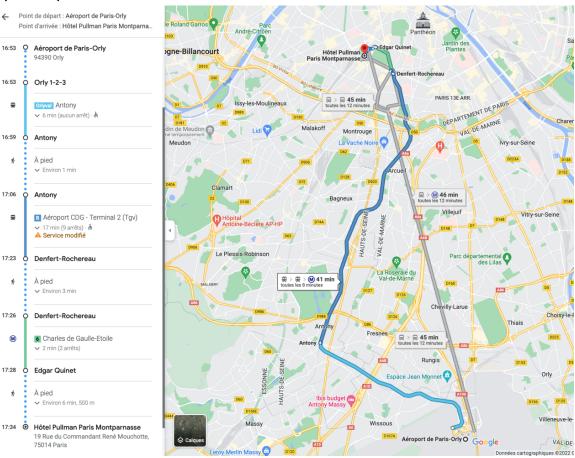

## AIRPORT : ORLY

Website :https://www.parisaeroport.fr/en/passengers/access/paris-orly

#### AIRPORT TRNASPORTATION

#### By subway: 41 minutes

"To guarantee you a safe trip at a fair price, we recommend that you always take an official taxi outside airports terminals. Only taxis located in stations located at the gates of the arrivals levels are authorized to pick up customers. These official taxis are recognizable by the light sign on the roof of the vehicle. If you are approached at the exit of the baggage claim by people claiming to be taxis, we invite you to decline any transport proposal."