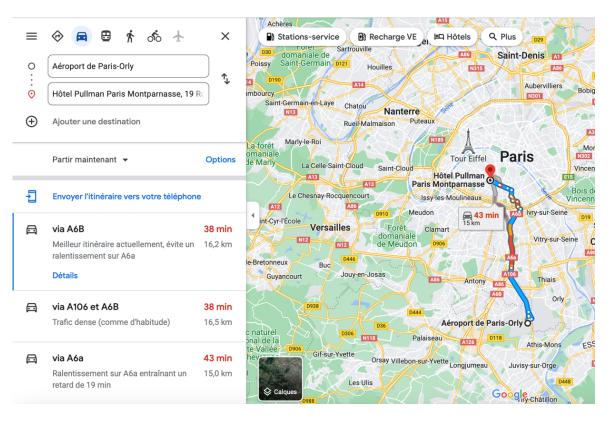

## AIRPORT : ORLY

Website :https://www.parisaeroport.fr/en/passengers/access/paris-orly

#### AIRPORT TRNASPORTATION

#### By car: around 40 minutes – 32 €

#### By subway: 41 minutes

"To guarantee you a safe trip at a fair price, we recommend that you always take an official taxi outside airports terminals. Only taxis located in stations located at the gates of the arrivals levels are authorized to pick up customers. These official taxis are recognizable by the light sign on the roof of the vehicle. If you are approached at the exit of the baggage claim by people claiming to be taxis, we invite you to decline any transport proposal."