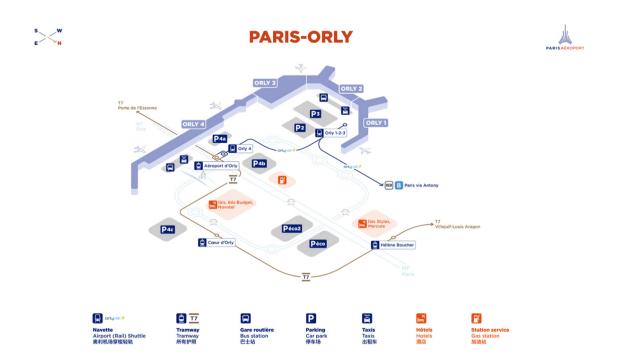

## AIRPORT : ORLY

Website :https://www.parisaeroport.fr/en/passengers/access/paris-orly